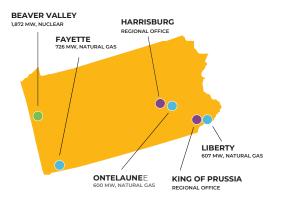

#### LOCATIONS

BEAVER VALLEY, Shippingport (CD 17, SD 47, HD 15); 1,872 MW, nuclear; 677 employees
FAYETTE, Masontown (CD 14, SD 32, HD 51); 726 MW, gas; 23 employees
LIBERTY, Eddystone (CD 5, SD 9, HD 159); 607 MW, gas, 25 employees
ONTELAUNEE, Reading (CD 4, SD 29, HD 5); 600 MW, gas, 23 employees
HARRISBURG, Harrisburg, (CD 10, SD 15, HD 103); Regional Office, 2 employees
KING OF PRUSSIA, King of Prussia, (CD 4, SD 17, HD 149); Regional Office, 11 employees