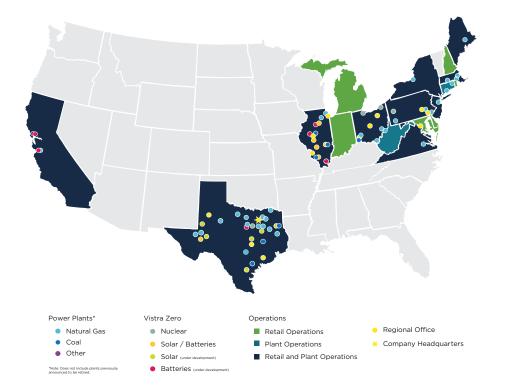

#### VISTRA AT A GLANCE

- > Fortune 500 company based in Irving, Texas
- Integrated retail electricity and power generation
- Products and services in 18 states and Washington D.C., including all major competitive wholesale markets in the U.S.
- Serving more than 5 million residential, commercial, and industrial customers
- More than 50 renewable energy plans

- > Largest competitive power generator in U.S.
- 41,000 MW of generation powered by a diverse portfolio of natural gas, coal, nuclear, solar, and battery energy storage
- Owns and operates the second-largest competitive nuclear power fleet in the U.S.
- Owns and operates one of the largest battery energy storage facilities in the world
- Growing portfolio of renewable and energy storage

#### **Retail Offices**

Irving, TX Lubbock, TX King of Prussia, PA Oak Brook, IL