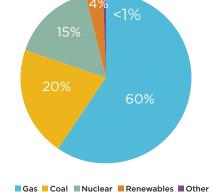

Largest competitive power generator in U.S.
- 41,000 MW of generation powered by a diverse portfolio of natural gas, coal, nuclear, solar, and battery energy storage
- Owns and operates the second-largest competitive nuclear power fleet in the U.S.
- Owns and operates one of the largest battery energy storage facilities in the world
- Growing portfolio of renewable and energy storage

Learn more about our environmental, social, and governance efforts and read the company's sustainability report at vistracorp.com/sustainability.

Combined premier retail and wholesale brands









### Approximately 5 million retail customers across the United States

Committed to our customers, our communities, and to operating our plants safely, reliably, and in accordance with environmental standards.



Generation by Capacity

### Approximately 41,000MW generation capacity

# enough to power 20 million homes

#### **Retail Offices**



Irving, TX Lubbock, TX King of Prussia, PA Oak Brook, IL

# Total Employees ~6,800



www.vistracorp.com